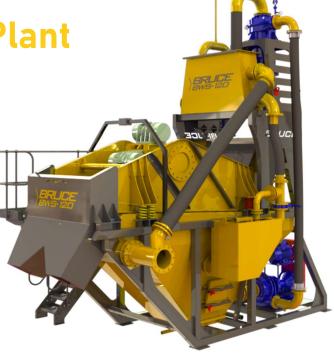

**BWS** 

**Sand Washing Plant** 

## Features:

- Fully automated electrical control panel with emergency stop
- Self-regulating sumps with built in float system
- Consistent dewatered sand output
- Foldable cyclone and support frame for easy shipping
- Can produce one or two grades of material
- Branded components used throughout
- Fully Modular Plant
- All critical wearparts rubber lined
- Skid mounted frame
- Galvanised access steps and walkways
- Modular polyurethane screen deck
- High performance vibratory motors
- Hardox® lined discharge chute

## **Optional Extras:**

- Spray bars on Dewatering Screen
- Boiler box for dry feed application
- Stockpile Conveyors