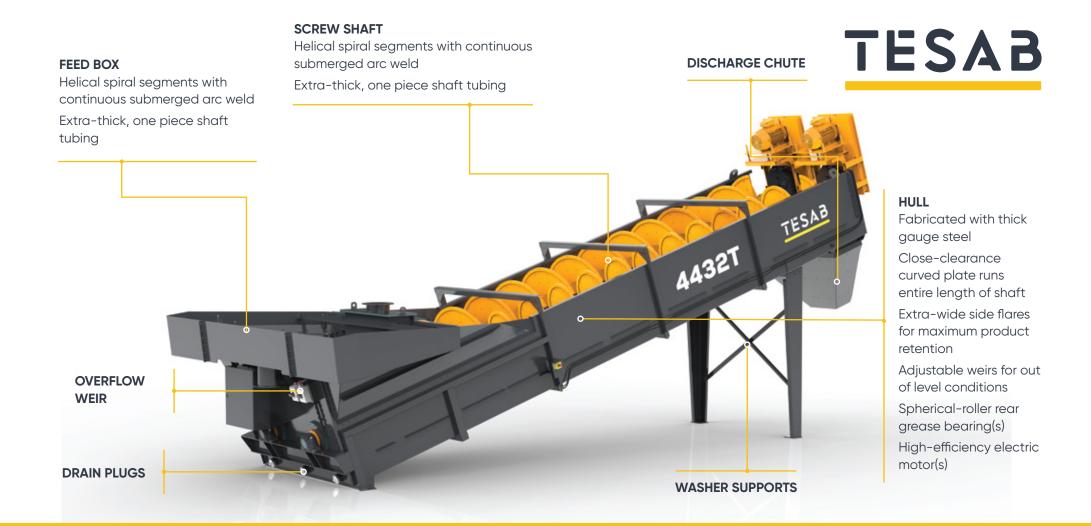

## FEATURES & BENEFITS

- Overflow flume and adjustable weir
- Material discharge chute
- Heavy duty hull
- Large pool area giving maximum capacity
- Minimal screw-hull clearance
- Drive belt guards
- Extra heavy duty gearbox with oil bath gear lubrication
- Containerised for transport reducing costs

- Heavy duty screws for high capacity fines recovery
- Replaceable shoe liners
- Cast wear plates on spiral blades
- Heavy-duty design with heat-treated helical gears
- Remote grease points
- Easy to assemble
- Low maintenance