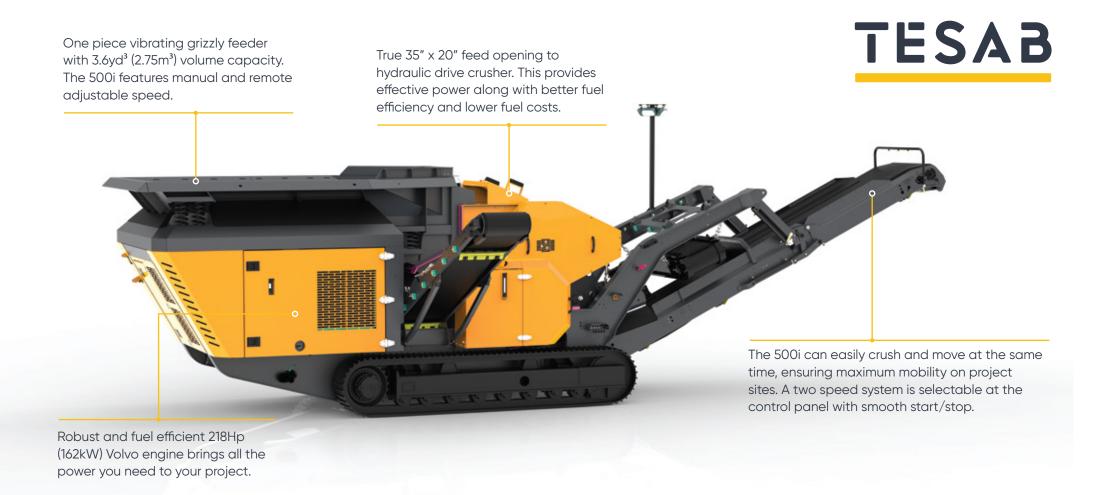

## **FEATURES & BENEFITS**

- 890mm (35") x 500 (20") single toggle jaw
- Crawler Tracks
- Integrated hydraulic folding stockpiling conveyors
- I-beam plate fabricated chassis construction
- Open chassis design for ease of maintenance
- Fast setup time

#### **DIMENSION SPECIFICATION\***

| set-up |  |
|--------|--|
|        |  |

| Engine          | Weight - w/ magnet & side conveyor | Crushing Chamber                  | Production Rate* |
|-----------------|------------------------------------|-----------------------------------|------------------|
| 218 Hp (162 kW) | 52,580 lbs (23,850kg)              | 35" (wide) x 20" (pitman opening) | up to 110 TPH    |