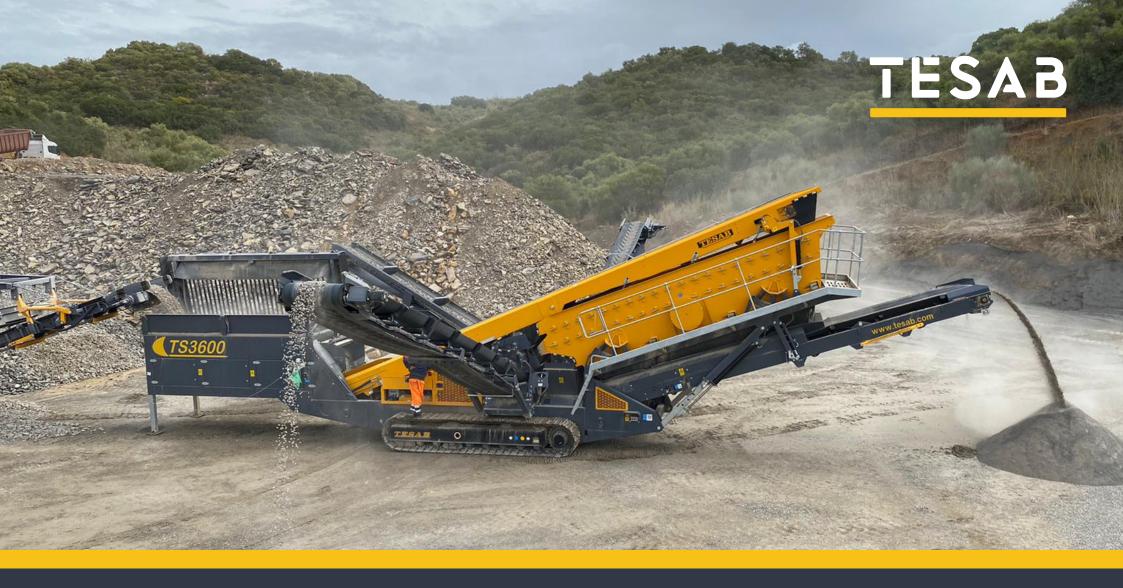

## **3 DECK SCREENER**

The TS3600 3 Deck Screener builds from the huge success of the TS2600 and takes Screening Capacity and Performance to a different level.

The addition of a Third Deck in the Screenbox, Cross Conveyor and Fourth Product Conveyor, you get even more return for your investment with the same exceptional reliability and production quality as the TS2600.

Adjustable screenbox angles makes the TS3600 incredibly adaptable. It exceeds in a wide range of applications including Quarrying, Crusher Circuits, Sand and Gravel, Coal, Topsoil and Woodchip.

Made from the highest quality components you can rely on this machine to keep on producing for you, even when you need it to perform in the toughest of applications.

## FEATURES & BENEFITS

- 20' x 5' (6.1m x 1.52m) super high performance Screenbox
- High quality components makes this one of the most dependable machines on the market
- Hydraulic folding conveyors throughout so set up times and costs are significantly lower
- An extremely adaptable machine that exceeds in a huge range of applications