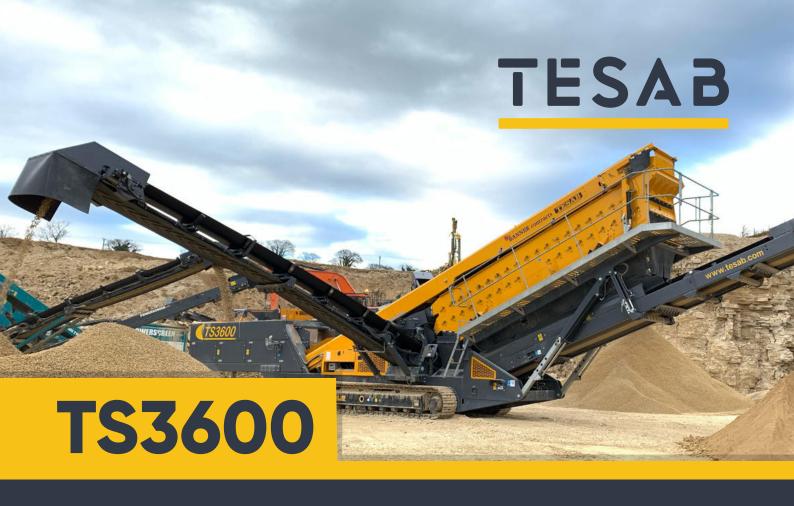

## **3 DECK SCREENER**

The TS3600 3 Deck Screener builds from the huge success of the TS2600 and takes Screening Capacity and Performance to a different level.

The addition of a Third Deck in the Screenbox, Cross Conveyor and Fourth Product Conveyor, you get even more return for your investment with the same exceptional reliability and production quality as the TS2600.

Adjustable screenbox angles makes the TS3600 incredibly adaptable. It exceeds in a wide range of applications including Quarrying, Crusher Circuits, Sand and Gravel, Coal, Topsoil and Woodchip.

Made from the highest quality components you can rely on this machine to keep on producing for you, even when you need it to perform in the toughest of applications.

## FEATURES & BENEFITS

- 20' x 5' (6.1m x 1.52m) super high performance Screenbox
- High quality components makes this one of the most dependable machines on the market
- Hydraulic folding conveyors throughout so set up times and costs are significantly lower
- An extremely adaptable machine that exceeds in a huge range of applications