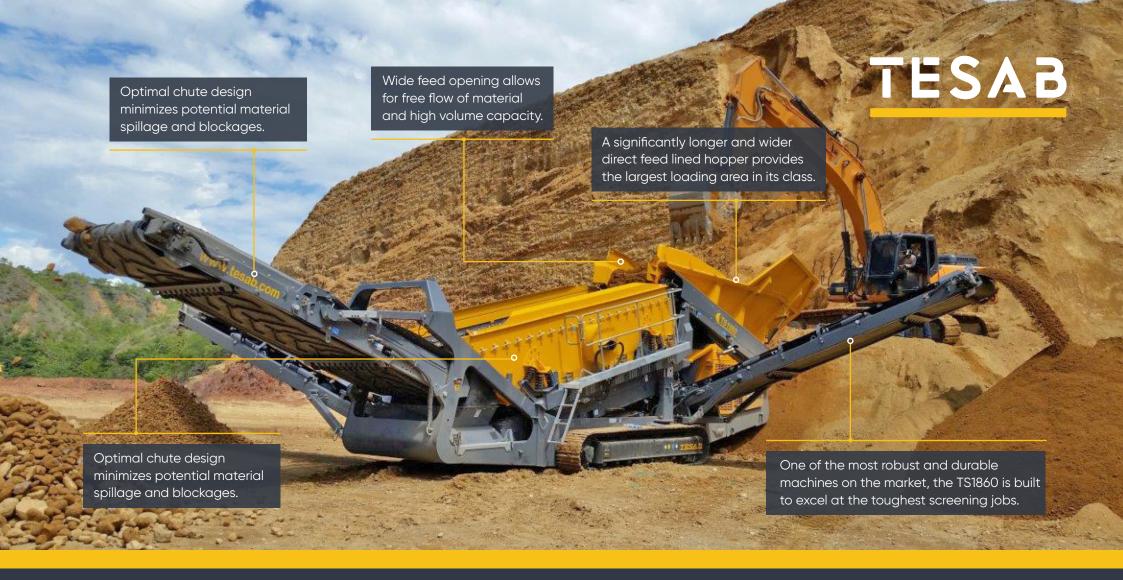

A large hopper and wide feed opening allows material to flow freely and efficiently through the machine and the high performance screenbox ensures that all the material is excellently screened.

It would be difficult to find a more Versatile, Productive and Robust Scalper / Reclaimer on the market.

### FEATURES & BENEFITS

- Superior performance 20' x 6' (6.2m x 1.83m)
  Screenbox
- Manufactured from high quality components
- Designed to operate in a huge range of applications
- Robust, durable and built to last