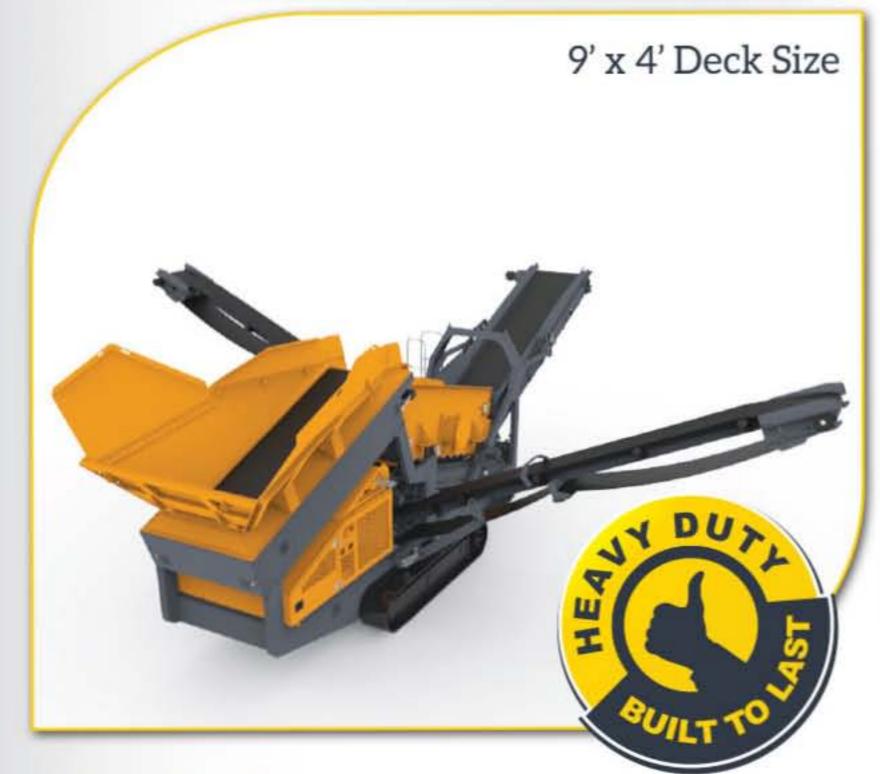

# TS1230 2 Deck Scalper | Reclaimer

#### Features & Benefits

- Superior Performance 9' x 4' (2.75m x 1.22m) Screenbox ٠
- 5.5 Cubic Yard (4.2 m<sup>3</sup>) hopper designed for heavy duty applications
- Fast setup and economical to transport ٠
- Perfect for contractors looking for flexible and highly portable mobile screening ٠

#### TS1230

The TS1230 is a durable, heavy duty Scalper / Reclaimer that provides unparalleled screening performance. With one of the most aggressive screening actions available, the 9' x 4' (2.75m x 1.22m) Screenbox fitted on this machine can separate the most difficult of materials.