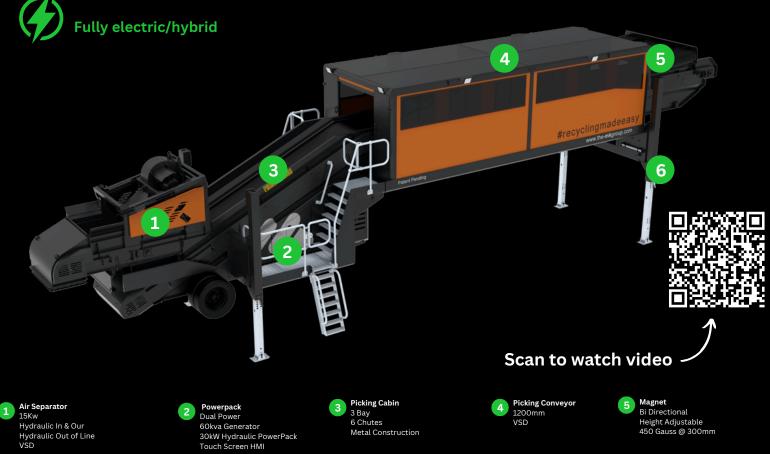

#### **MOBILE PICKING STATION**

**Air Separator** 15Kw 1 Hydraulic In & Our Hydraulic Out of Line VSD Powerpack Dual Power 60kva Generator 30kW Hydraulic PowerPack Touch Screen HMI

5 Magnet Bi Directional Height Adjustable 450 Gauss @ 300mm

Chassis 6 Hydraulic Jacklegs Radio Control Site Axle Towbar

### **TRACKED 2 BAY PICKING STATION**

6

**Magnet** Bi Directional Height Adjustable 450 Gauss @ 300mm

3 Air Separator 15Kw Hydraulic In & Our Hydraulic Out of Line VSD

5 Picking Conveyor 1200mm VSD