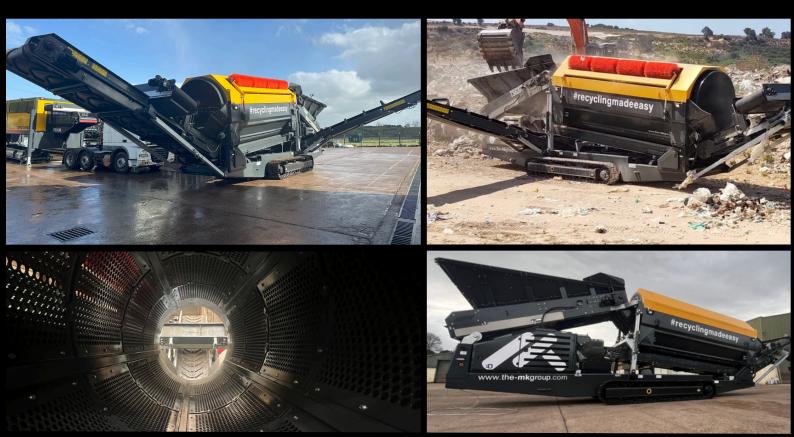

## Trommel

TRACKED RECYLCING TROMMEL SCREEN HYBRID

2 Powerpack Dual Power 60kva Generator 30kW Hydraulic PowerPack Touch Screen HMI

5 Oversize Conveyor 1200mm Chevron VSD