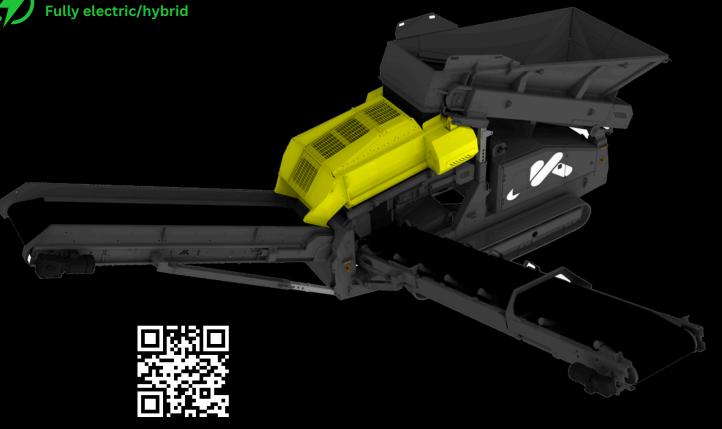

## Trommel

TRACKED RECYLCING TROMMEL SCREEN HYBRID

2 Powerpack Dual Power 60kva Generator 30kW Hydraulic PowerPack Touch Screen HMI

5 Oversize Conveyor 1200mm Chevron VSD