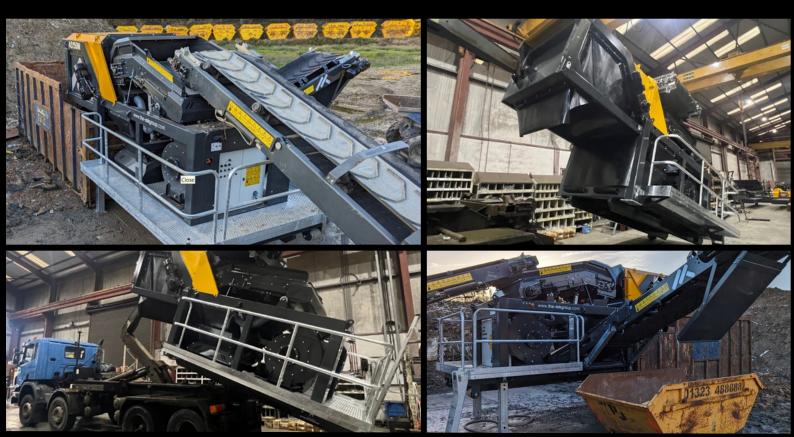

## **Mobile Picking Stations**

#### **MOBILE PICKING STATION**

**Air Separator** 15Kw 1 Hydraulic In & Our Hydraulic Out of Line VSD Powerpack Dual Power 60kva Generator 30kW Hydraulic PowerPack Touch Screen HMI

5 Magnet Bi Directional Height Adjustable 450 Gauss @ 300mm

#### **MOBILE PICKING STATION (WHEELED)**

Towbar

### **TRACKED 2 BAY PICKING STATION**

6

**Magnet** Bi Directional Height Adjustable 450 Gauss @ 300mm

3 Air Separator 15Kw Hydraulic In & Our Hydraulic Out of Line VSD

5 Picking Conveyor 1200mm VSD