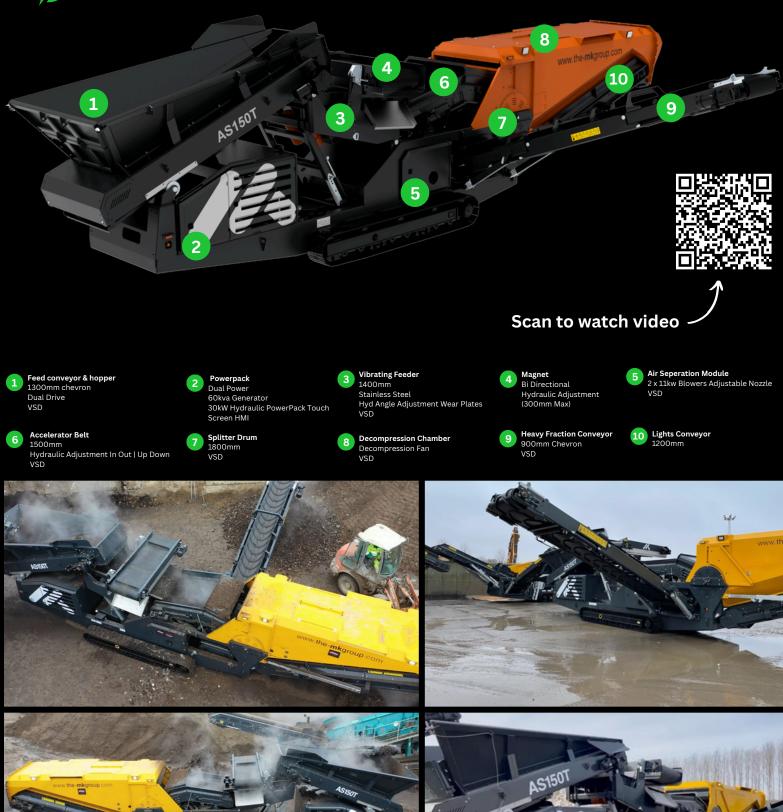

## Trommel

TRACKED RECYLCING TROMMEL SCREEN HYBRID

2 Powerpack Dual Power 60kva Generator 30kW Hydraulic PowerPack Touch Screen HMI

5 Oversize Conveyor 1200mm Chevron VSD