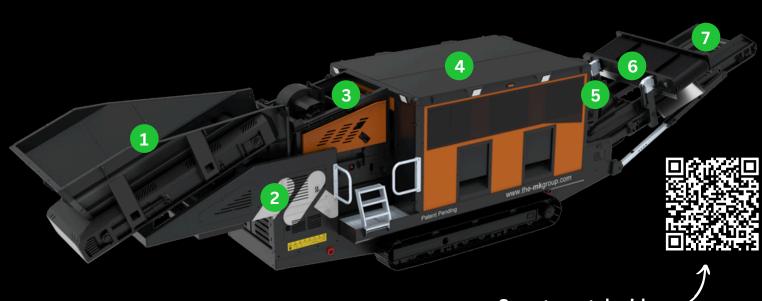

#### **MOBILE PICKING STATION**

**Air Separator** 15Kw 1 Hydraulic In & Our Hydraulic Out of Line VSD Powerpack Dual Power 60kva Generator 30kW Hydraulic PowerPack Touch Screen HMI

5 Magnet Bi Directional Height Adjustable 450 Gauss @ 300mm

Chassis 6 Hydraulic Jacklegs Radio Control Site Axle Towbar