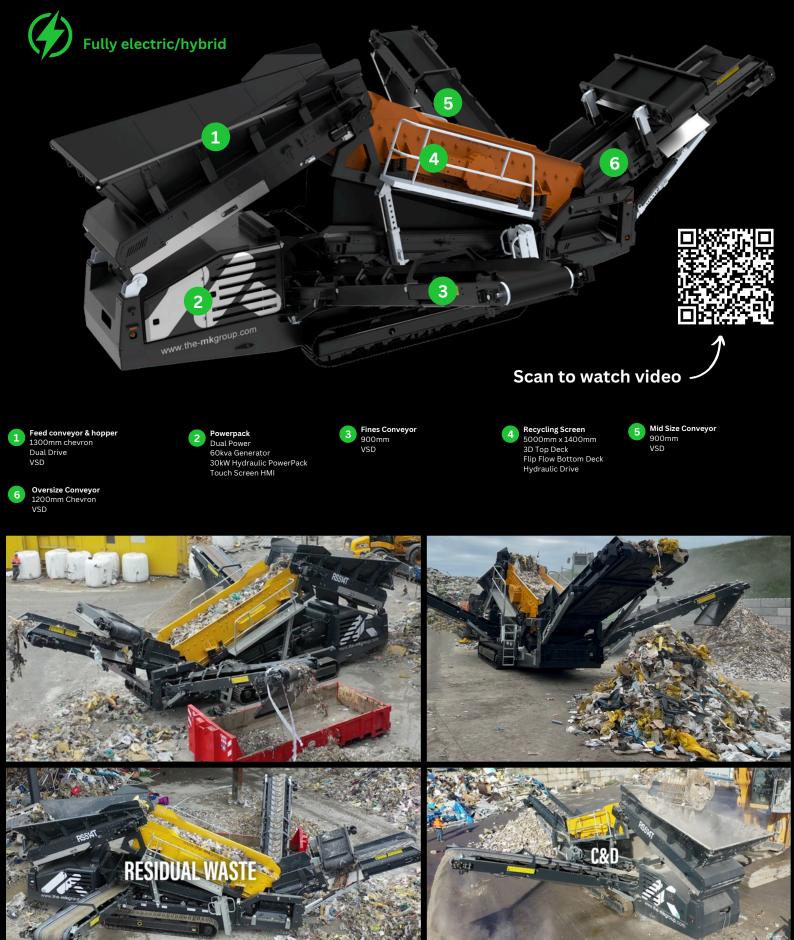

## Trommel

TRACKED RECYLCING TROMMEL SCREEN HYBRID

2 Powerpack Dual Power 60kva Generator 30kW Hydraulic PowerPack Touch Screen HMI

5 Oversize Conveyor 1200mm Chevron VSD