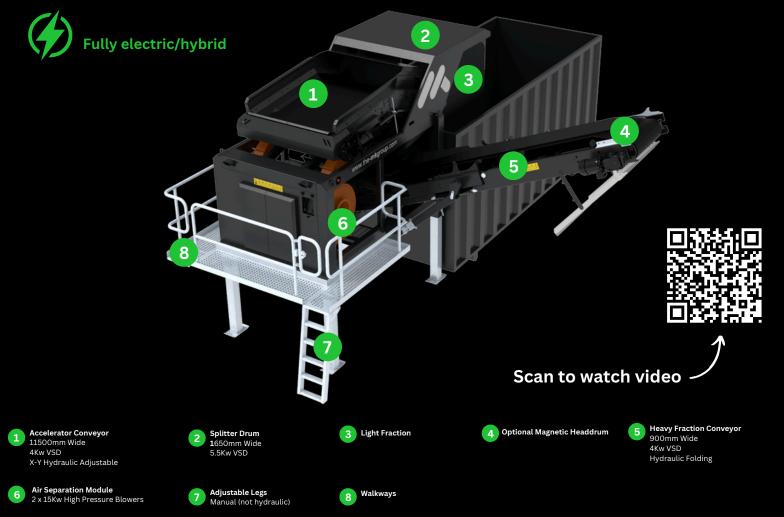

#### **MOBILE PICKING STATION**

**Air Separator** 15Kw 1 Hydraulic In & Our Hydraulic Out of Line VSD Powerpack Dual Power 60kva Generator 30kW Hydraulic PowerPack Touch Screen HMI

5 Magnet Bi Directional Height Adjustable 450 Gauss @ 300mm

Chassis 6 Hydraulic Jacklegs Radio Control Site Axle Towbar

#### **MOBILE PICKING STATION (WHEELED)**

Towbar

### **TRACKED 2 BAY PICKING STATION**

6

**Magnet** Bi Directional Height Adjustable 450 Gauss @ 300mm

3 Air Separator 15Kw Hydraulic In & Our Hydraulic Out of Line VSD

5 Picking Conveyor 1200mm VSD