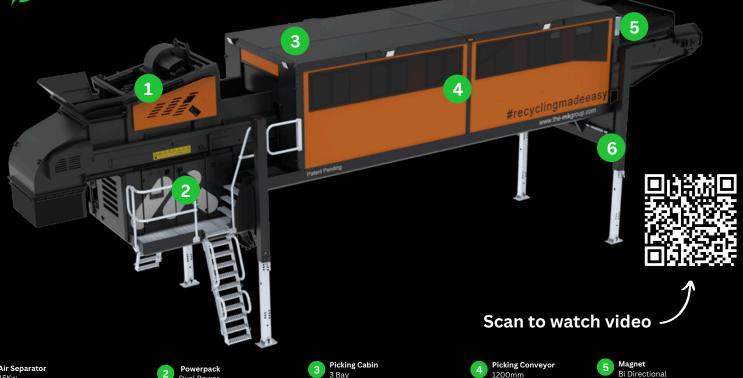

#### **MOBILE PICKING STATION**

**Air Separator** 15Kw 1 Hydraulic In & Our Hydraulic Out of Line VSD Powerpack Dual Power 60kva Generator 30kW Hydraulic PowerPack Touch Screen HMI

5 Magnet Bi Directional Height Adjustable 450 Gauss @ 300mm

Chassis 6 Hydraulic Jacklegs Radio Control Site Axle Towbar

### **TRACKED 2 BAY PICKING STATION**

6

**Magnet** Bi Directional Height Adjustable 450 Gauss @ 300mm

3 Air Separator 15Kw Hydraulic In & Our Hydraulic Out of Line VSD

5 Picking Conveyor 1200mm VSD