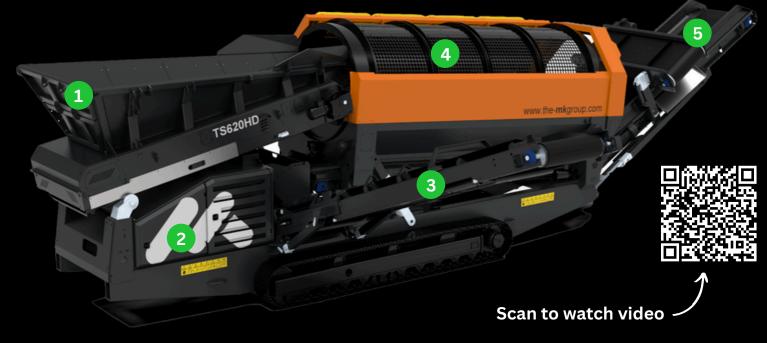

## Trommel

TRACKED RECYLCING TROMMEL SCREEN HYBRID

2 Powerpack Dual Power 60kva Generator 30kW Hydraulic PowerPack Touch Screen HMI

5 Oversize Conveyor 1200mm Chevron VSD