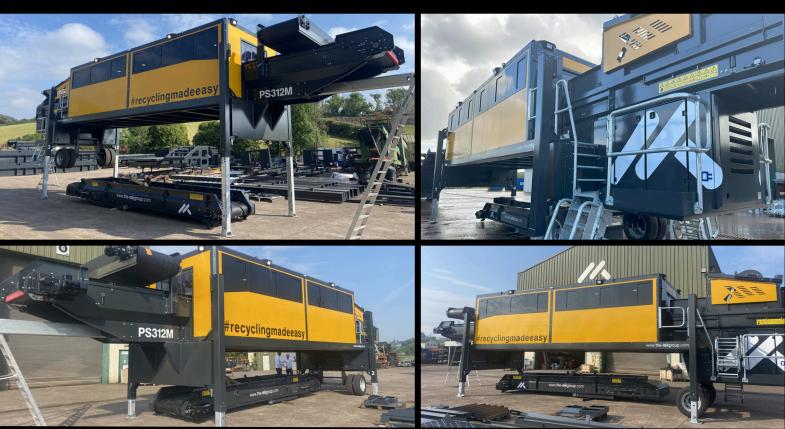

# **PROCESS MORE RECOVER MORE BUILD PROFITABILITY**



STATIC, MOBILE & MODULAR WASTE RECYCLING EQUIPMENT







M&K offer a complete range of Mobile Waste Recycling Equipment including: Shredders, Trommels, Waste Screens, Flip Flow Screens, Star Screens, Air Density Separators, Eddy Current Separators, Picking Stations and Conveyors.

## **Mobile Picking Stations**





#### **MOBILE PICKING STATION**





**Air Separator** 15Kw 1 Hydraulic In & Our Hydraulic Out of Line VSD Powerpack Dual Power 60kva Generator 30kW Hydraulic PowerPack Touch Screen HMI





5 Magnet Bi Directional Height Adjustable 450 Gauss @ 300mm

Chassis 6 Hydraulic Jacklegs Radio Control Site Axle Towbar







#### **MOBILE PICKING STATION (WHEELED)**





Towbar









### **TRACKED 2 BAY PICKING STATION**









6

**Magnet** Bi Directional Height Adjustable 450 Gauss @ 300mm





3 Air Separator 15Kw Hydraulic In & Our Hydraulic Out of Line VSD





5 Picking Conveyor 1200mm VSD



## **Density Separators**



#### TRACKED AIR DENSITY SEPARATOR HYBRID











#### MODULAR AIR DENSITY SEPARATOR HYBRID





## Trommel





TRACKED RECYLCING TROMMEL SCREEN HYBRID







2 Powerpack Dual Power 60kva Generator 30kW Hydraulic PowerPack Touch Screen HMI





5 Oversize Conveyor 1200mm Chevron VSD



## **Helical Star Screen**





### Tracked Helical Star Screen





Scan to watch video –



## **Flip Flow Screen**





### FLIP FLOW RECYCLING SCREEN



## SERVICE

After sales service a