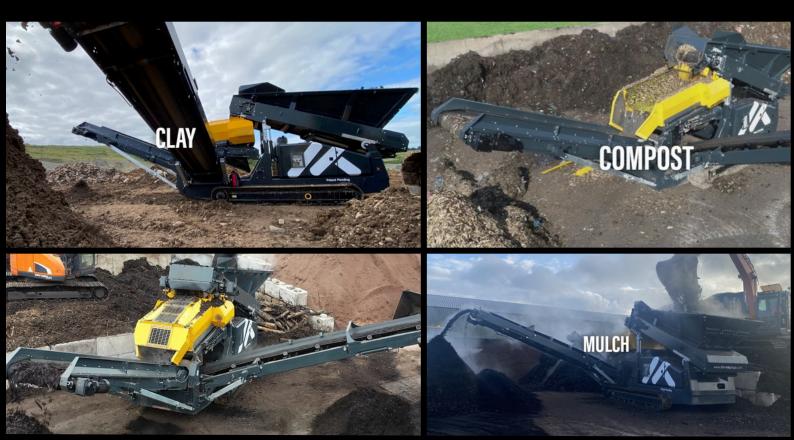

## Trommel

TRACKED RECYLCING TROMMEL SCREEN HYBRID

2 Powerpack Dual Power 60kva Generator 30kW Hydraulic PowerPack Touch Screen HMI

5 Oversize Conveyor 1200mm Chevron VSD