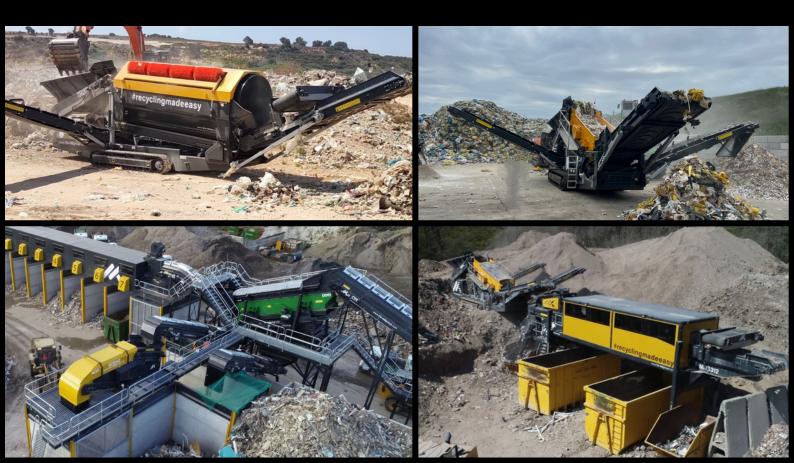

## **Mobile Picking Stations**

#### **MOBILE PICKING STATION**

**Air Separator** 15Kw 1 Hydraulic In & Our Hydraulic Out of Line VSD Powerpack Dual Power 60kva Generator 30kW Hydraulic PowerPack Touch Screen HMI

5 Magnet Bi Directional Height Adjustable 450 Gauss @ 300mm

### **TRACKED 2 BAY PICKING STATION**

6

**Magnet** Bi Directional Height Adjustable 450 Gauss @ 300mm

3 Air Separator 15Kw Hydraulic In & Our Hydraulic Out of Line VSD

5 Picking Conveyor 1200mm VSD