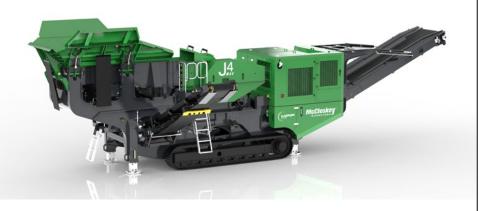

The new McCloskey® J4 builds on the robust design of the proven performance McCloskey jaw crushers, and adds new productivity with an exciting line-up of features aimed at boosting productivity and offering enhanced durability across applications.

The large 1060mm (42") x 700mm (28") jaw chamber accommodates large feed sizes, contributing to higher production in material processing. The material path is enhanced with the adjustable speed 47.4" x 7'-8.8" (1204mm x 2360mm) double deck grizzly prescreen under the hopper that, along with the variable speed pan feeder, allows for better sizing of material with a variety of mesh options. McCloskey engineers have designed the J4 to meet the evolving requirements of today's projects and operations. The J4 also features a 12" DSE Control Panel for high operational performance and reliability and 365 Site Connex telematics, where available.