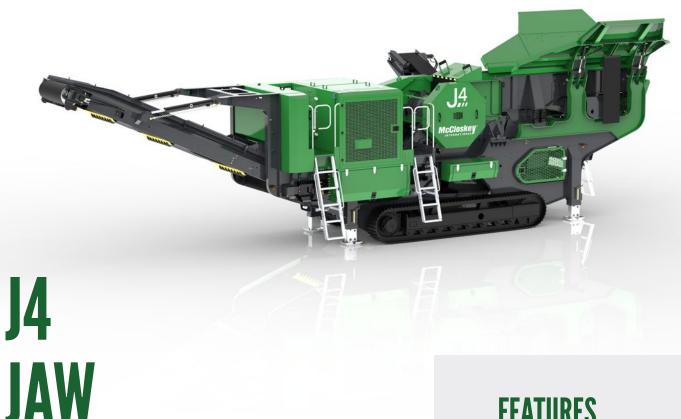

The new McCloskey® J4 builds on the robust design of the proven performance McCloskey jaw crushers, and adds new productivity with an exciting line-up of features aimed at boosting productivity and offering enhanced durability across applications.

The large 1060mm (42") x 700mm (28") jaw chamber accommodates large feed sizes, contributing to higher production in material processing. The material path is enhanced with the adjustable speed 47.4" x 7'-8.8" (1204mm x 2360mm) double deck grizzly prescreen under the hopper that, along with the variable speed pan feeder, allows for better sizing of material with a variety of mesh options. McCloskey engineers have designed the J4 to meet the evolving requirements of today's projects and operations. The J4 also features a 12" DSE Control Panel for high operational performance and reliability and 365 Site Connex telematics, where available.