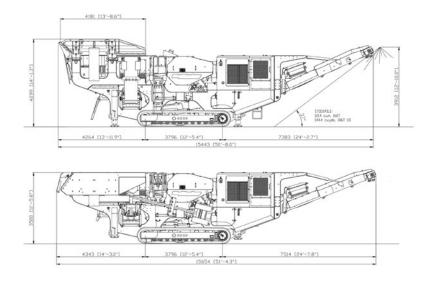

## **J4 TECH SPECS**

| Engine                            | 416Hp (310kW)<br>360Hp (270kW) |
|-----------------------------------|--------------------------------|
| Crushing Chamber (diameter)       | 42" (wide) x 28"               |
| Stockpile Height<br>Main Conveyor | 12' 10" (3.91m)                |
| Stockpile Height<br>Side Conveyor | 11' 3.6" (3.44m)               |

## **TRANSPORT**

| Transport Height            | 11' 5.8" (3.50m)                |
|-----------------------------|---------------------------------|
| Transport Length            | 53' 2" (16.20m)                 |
| Transport Width             | 11' 5.8" (3.50m)                |
| Weight inc. magnet conveyor | 106,900 lb & dirt<br>(48,500kg) |