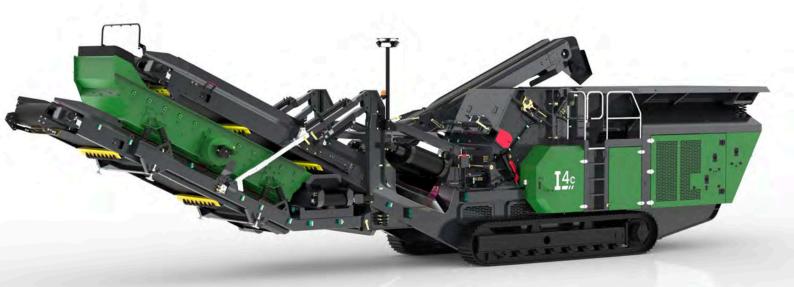

# I4CR TRACK MOUNTED CRUSHER

The McCloskey® I4CR heavy duty recirculating impact crusher combines mobility, power and new features to deliver the highest production across applications and materials. The I4CR is in a class of its own, bringing the productivity of an 1125mm (44.3") impactor to a compact footprint for maximum power and maneuverability. With its ease of operation and efficient hydraulics, the I4CR heavy duty track mounted crusher is sure to make an impact across a variety of materials and applications.

### **FEATURES**

- 1050mm (41.3") diameter x 1125mm (44.3") wide impactor
- √ 375Hp (280kW) CAT LRC or T4/T5 engine
- √ Crawler tracks
- Integrated hydraulic folding stockpiling conveyors
- √ I-beam plate fabricated chassis construction
- ✓ Open chassis design for ease of maintenance
- √ Fast setup time
- ✓ Apron adjustment to suit either secondary or primary crushing
- √ Single deck recirculation screen
- √ Swing out radial return conveyor

## McCloskey®

The I4CR design has ease of access in mind, with an excellent layout for operation, maintenance and service. The crusher's design has ease of access in mind, with an excellent layout for operation, maintenance and service. Advanced clutch technology delivers reduced fuel consumption, and less maintenance while increasing safety and productivity. Offering safety features of external belt alignment points, external grease points, engine safety shutdown systems, and full safety guarding for nip points.