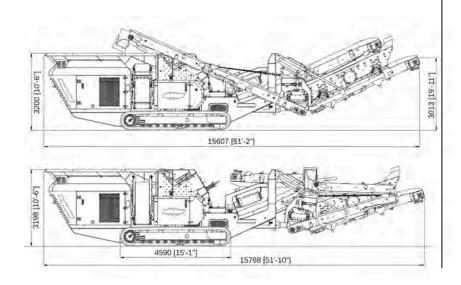

#### **TRANSPORT**

**Transport Height** 3.2m (10' - 6")

**Transport Length** 15.8m (51' - 10")

**Transport Width** 3.0m (9' - 10")

Weight 41,000 Kgs

(90,390lbs) no magnet or dirt conveyor