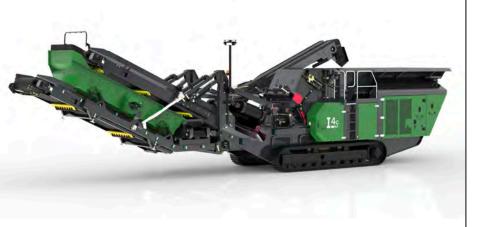

# I4CR TRACK MOUNTED CRUSHER

The McCloskey® I4CR heavy duty recirculating impact crusher combines mobility, power and new features to deliver the highest production across applications and materials. The I4CR is in a class of its own, bringing the productivity of an 1125mm (44.3") impactor to a compact footprint for maximum power and maneuverability. With its ease of operation and efficient hydraulics, the I4CR heavy duty track mounted crusher is sure to make an impact across a variety of materials and applications.

### **FEATURES**

- 1050mm (41.3") diameter x 1125mm (44.3") wide impactor
- √ 375Hp (280kW) CAT LRC or T4/T5 engine
- √ Crawler tracks
- Integrated hydraulic folding stockpiling conveyors
- √ I-beam plate fabricated chassis construction
- ✓ Open chassis design for ease of maintenance
- √ Fast setup time
- ✓ Apron adjustment to suit either secondary or primary crushing
- √ Single deck recirculation screen
- √ Swing out radial return conveyor

## McCloskey®

The I4CR design has ease of access in mind, with an excellent layout for operation, maintenance and service. The crusher's design has ease of access in mind, with an excellent layout for operation, maintenance and service. Advanced clutch technology delivers reduced fuel consumption, and less maintenance while increasing safety and productivity. Offering safety features of external belt alignment points, external grease points, engine safety shutdown systems, and full safety guarding for nip points.