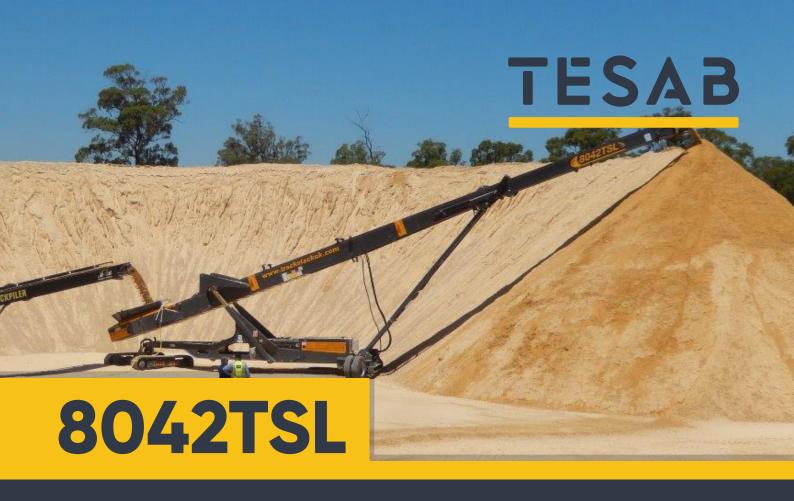

## TRACKED RADIAL STOCKPILER

The 8042TSL offers all the fantastic benefits of the standard 8042T but also includes a radial stockpile feature. This added flexibility allows the machine to create massive stockpile volumes of up to 9222  $\rm m^3$  (14,755 Tonnes @ 1.6 T/ $\rm m^3$ ). The need for stockpiler repositioning is therefore reduced, saving time and cost.

The 8042TSL can receive material directly from a crusher or screen. It also integrates easily into the Tesab range of crushers and screeners.

This machine provides one of the most cost effective and efficient ways of stockpiling material and is the ideal solution where large stockpile volumes are required.