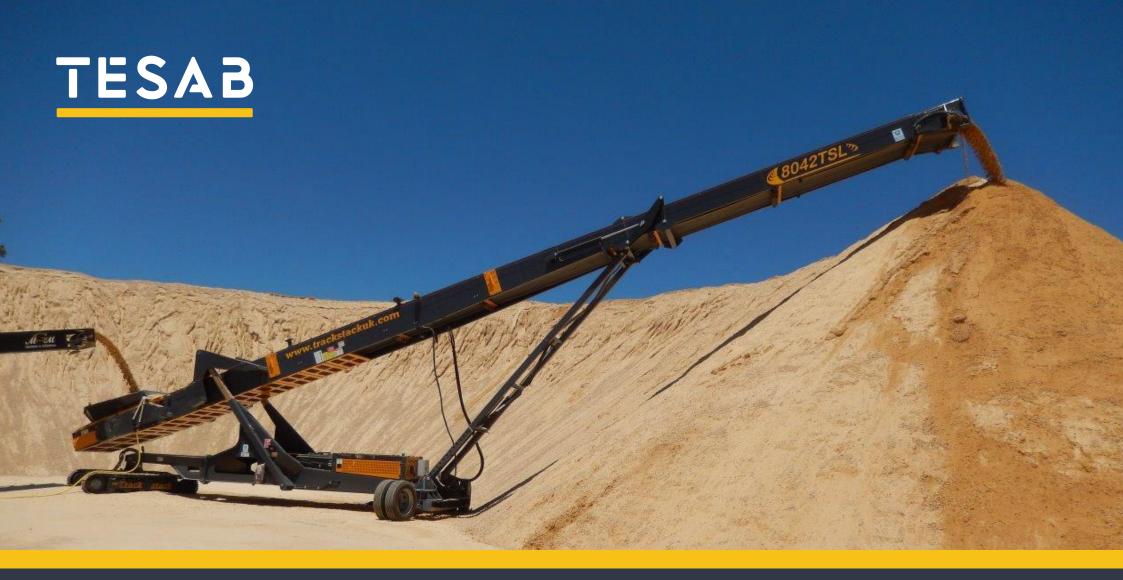

## TRACKED RADIAL STOCKPILER

The 8042TSL offers all the fantastic benefits of the standard 8042T but also includes a radial stockpile feature. This added flexibility allows the machine to create massive stockpile volumes of up to 9222  $\rm m^3$  (14,755 Tonnes @ 1.6 T/ $\rm m^3$ ). The need for stockpiler repositioning is therefore reduced, saving time and cost.

The 8042TSL can receive material directly from a crusher or screen. It also integrates easily into the Tesab range of crushers and screeners.

This machine provides one of the most cost effective and efficient ways of stockpiling material and is the ideal solution where large stockpile volumes are required.