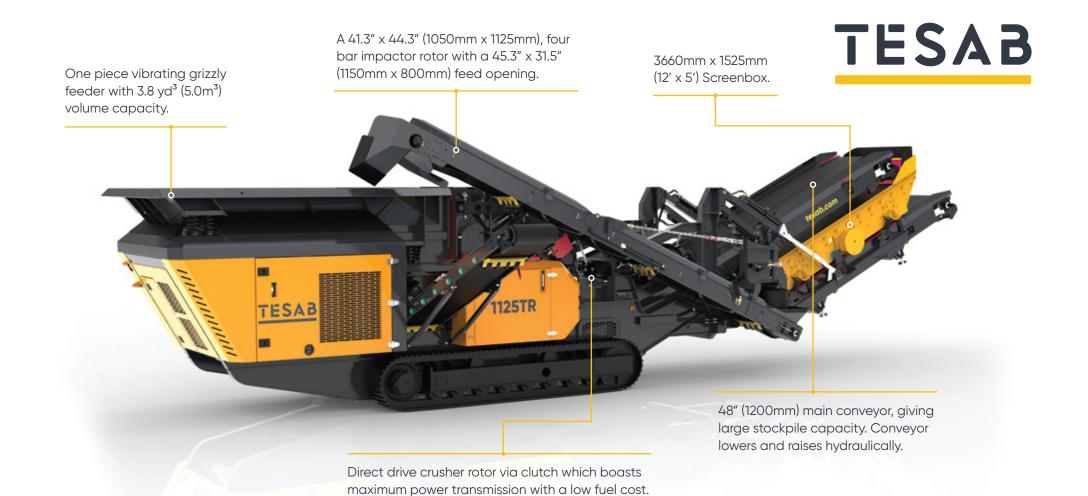

## Powerful 1050mm (41.3") diameter x 1125mm (44.3") wide Impactor

- Aggressive Blow Bar design with larger contact area for high capacity crushing
- Asymmetric Feeder integrated into single feeder/hopper configuration
- Tough-Flex® heavy duty conveyor belt delivers lasting performance
- Chamber Safety Arm for secure access to impact chamber
- Simplified Hydraulics and Direct Drive
   Crusher
- Efficient and simple operation
- 3660mm x 1525mm (12' x 5') Screenbox

## **IMPACT CRUSHER**

| PERFORMANCE SPECIFICATION  * Depending on application | Engine<br>375 Hp (280 kW) | <b>Weight</b><br>90,390lb (41,000kg) | <b>Width</b><br>44.3" (1125mm) | Diameter<br>41.3" (1050mm) | Production Rate* |
|-------------------------------------------------------|---------------------------|--------------------------------------|--------------------------------|----------------------------|------------------|
| DIMENSION SPECIFICATION*                              | TRANSPORT DIMENSIONS      |                                      |                                | CONVEYOR STOCKPILE HEIGHT  |                  |
|                                                       | Height                    | Width                                | Length                         | Main                       | Side             |
| tesab.com                                             | 10' 6" (3.2m)             | 9' 10" (3.0m)                        | 51' 10" (15.798m)              | 12' 4" (3753mm)            | 9′ 1″ (2758mm)   |